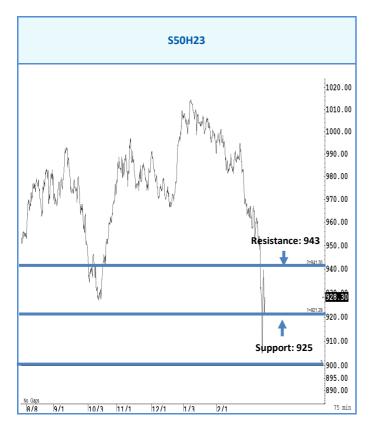

# การวิเคราะห์ทางเทคนิค

้สั้น ๆ ไม่ต่ำกว่าแนวรับแถว ๆ 925 จุด น่าจะมีลุ้นดีดกลับแถว ๆ 943 จุด

# กลยุทธ์การลงทุน

แนะนำ trading ในกรอบระหว่าง 925-943 จุด รับรู้กำไร