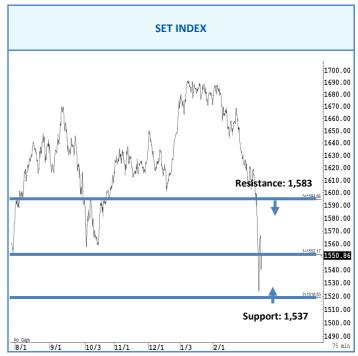

ตลาดหุ้นไทยบ่ายนี้ คาดว่า แกว่งในกรอบแคบ ๆ ช่วงเช้าเปิดบวกแรงทำให้ มีแรงขายทำกำไรลดความเสี่ยงจากความผันผวนของตลาดหุ้นสหรัฐฯ และยุโรป การวิเคราะห์ทางเทคนิค

SET Index แกว่ง สั้น ๆ ไม่ต่ำกว่าแนวรับแถว ๆ 1,550 จุด แนะนำ ซื้อเพื่อ หวังผลดีดกลับแถว ๆ 1,575-1,583 จุด หุ้นแนะนำซื้อ TTB, KTB